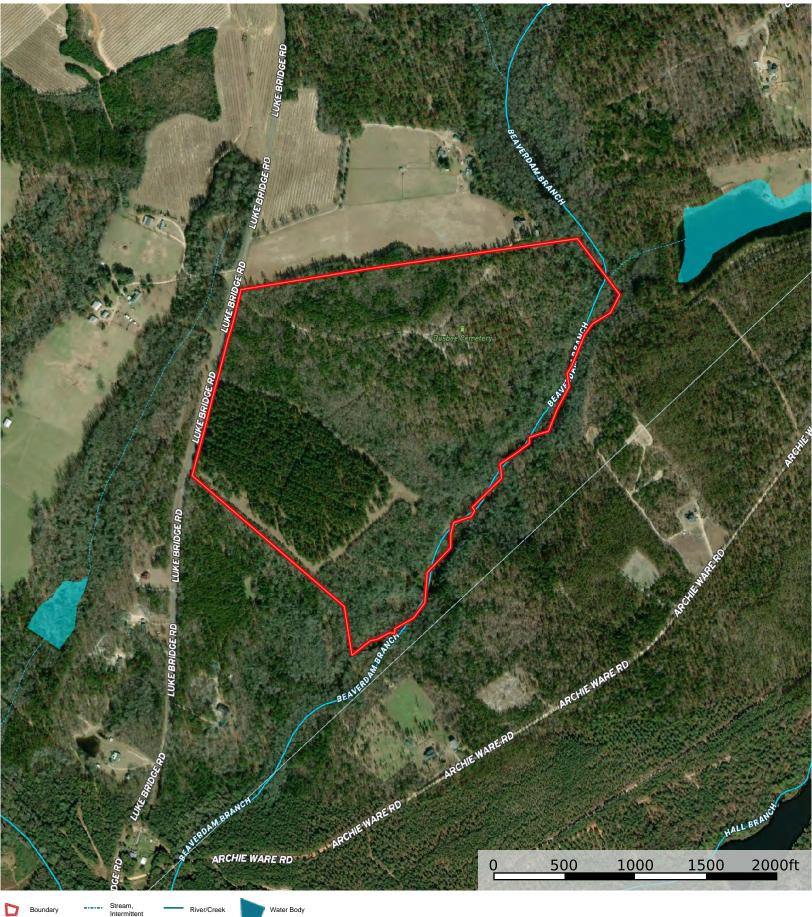

### Beaverdam Branch Property Highlights

- 116.59 (+/-) acres in Edgefield County, SC along the Aiken County line
- 3300 (+/-) feet of frontage along Beaverdam Branch with private boat landing
- 1359 (+/-) feet of road frontage along Luke Bridge Rd
- Well-stocked with mature pine and hardwood timber
- Mix of longleaf and loblolly pine timber
- 5 (+/-) acres are fenced and designated as a cemetery for a nearby church
- There are no conservation easements on this property
- Centrally located between downtown Edgefield and downtown Aiken, both are within a short 15 (+/-) mile drive
- 12 (+/-) miles from Aiken Regional Airport
- 13.1 (+/-) miles from downtown Aiken, SC
- 15 (+/-) miles from Edgefield, SC
- 31.1 (+/-) miles from downtown Augusta, GA

P: 803-625-4256

**Boundary** 

The information contained herein was obtained from sources deemed to be reliable. Land id  $^{\text{IM}}$  Services makes no warranties or guarantees as to the completeness or accuracy thereof.