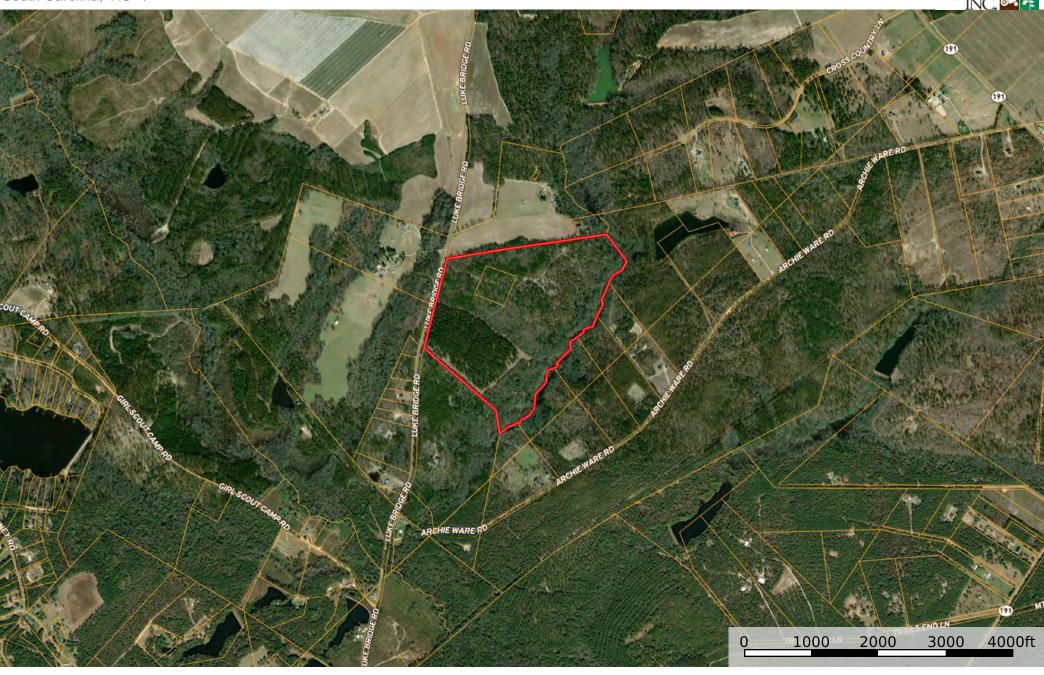

### Beaverdam Branch Property Highlights

- 116.59 (+/-) acres in Edgefield County, SC along the Aiken County line
- 3300 (+/-) feet of frontage along Beaverdam Branch with private boat landing
- 1359 (+/-) feet of road frontage along Luke Bridge Rd
- Well-stocked with mature pine and hardwood timber
- Mix of longleaf and loblolly pine timber
- 5 (+/-) acres are fenced and designated as a cemetery for a nearby church
- There are no conservation easements on this property
- Centrally located between downtown Edgefield and downtown Aiken, both are within a short 15 (+/-) mile drive
- 12 (+/-) miles from Aiken Regional Airport
- 13.1 (+/-) miles from downtown Aiken, SC
- 15 (+/-) miles from Edgefield, SC
- 31.1 (+/-) miles from downtown Augusta, GA