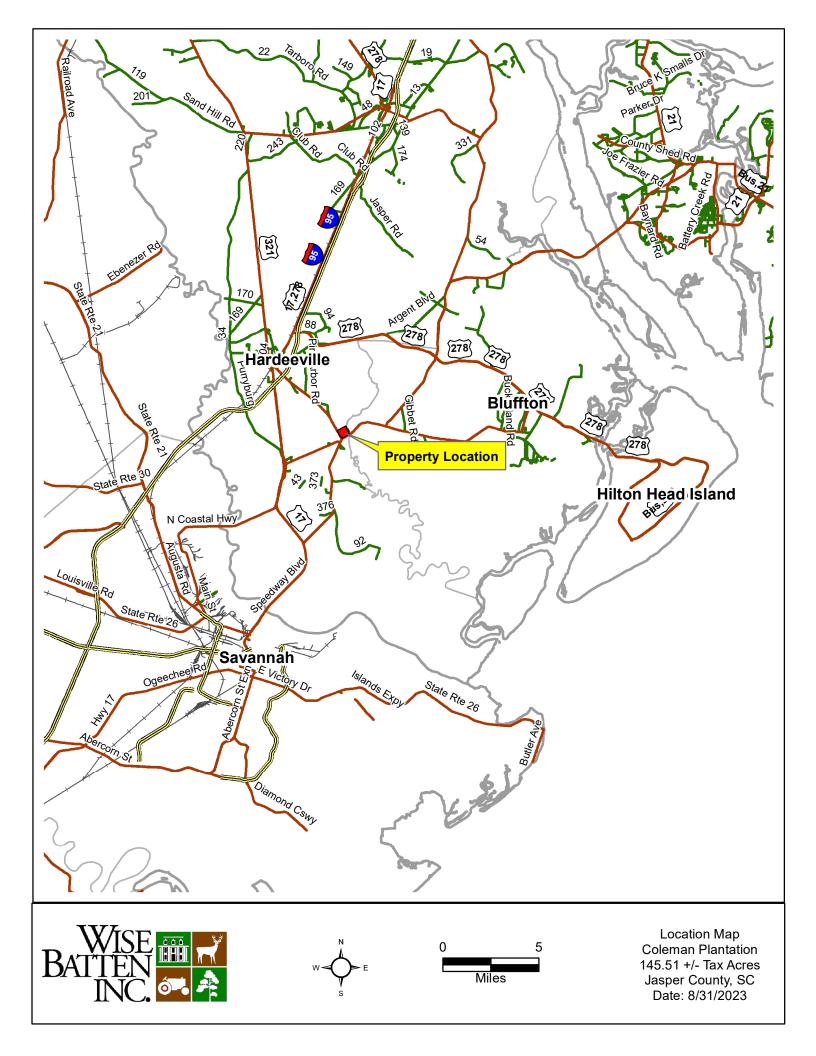

### Hardeeville - Jasper County, SC

Offered at \$3,995,000

#### **Coleman Plantation Highlights**

- 145.51 (+/-) unencumbered acres in Jasper County, SC
- Over <sup>1</sup>/<sub>2</sub> mile of frontage along the New River
- Restored Historic Plantation home with 7 bedrooms, 6 bathrooms
- Myriad of canals and channels constructed in the 1700-1800's allow for canoe and kayak access into the surrounding waterways and broken rice fields
- Guest cottage with bedrooms, bathrooms, full kitchen, and living space
- The property could comfortably accommodate many guests
- Home office
- Chicken coop and barn
- No conservation easements on this property
- Excellent location for Higher & Better Use potential.
- Less than 15 miles from downtown Savannah, GA, Bluffton and Hardeeville, SC some of the South's fastest growing coastal towns
- Minutes from Palmetto Bluff, May River Preserve, Hampton Lakes, New Riverside, and many other premier housing developments
- Adjacent to the protected property, Maureen Plantation