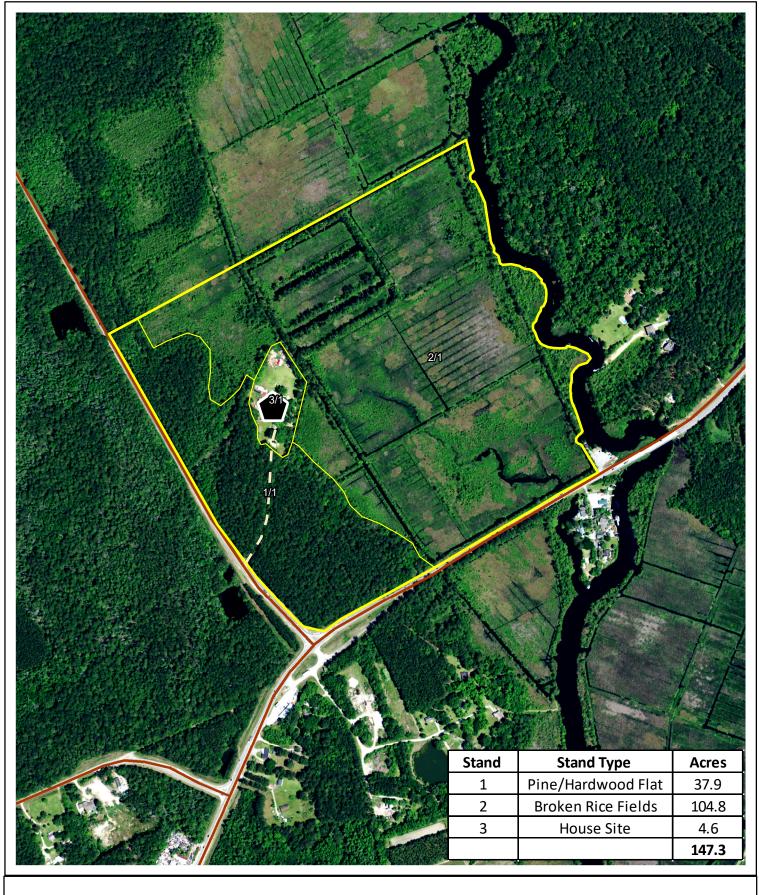

#### **Coleman Plantation Highlights**

- 145.51 (+/-) unencumbered acres in Jasper County, SC
- Over <sup>1</sup>/<sub>2</sub> mile of frontage along the New River
- Restored Historic Plantation home with 7 bedrooms, 6 bathrooms
- Myriad of canals and channels constructed in the 1700-1800's allow for canoe and kayak access into the surrounding waterways and broken rice fields
- Guest cottage with bedrooms, bathrooms, full kitchen, and living space
- The property could comfortably accommodate many guests
- Home office
- Chicken coop and barn
- No conservation easements on this property
- Excellent location for Higher & Better Use potential.
- Less than 15 miles from downtown Savannah, GA, Bluffton and Hardeeville, SC some of the South's fastest growing coastal towns
- Minutes from Palmetto Bluff, May River Preserve, Hampton Lakes, New Riverside, and many other premier housing developments
- Adjacent to the protected property, Maureen Plantation

0

2021 Aerial Photography Coleman Plantation 145.51 +/- Tax Acres Jasper County, SC Date: 9/1/2023