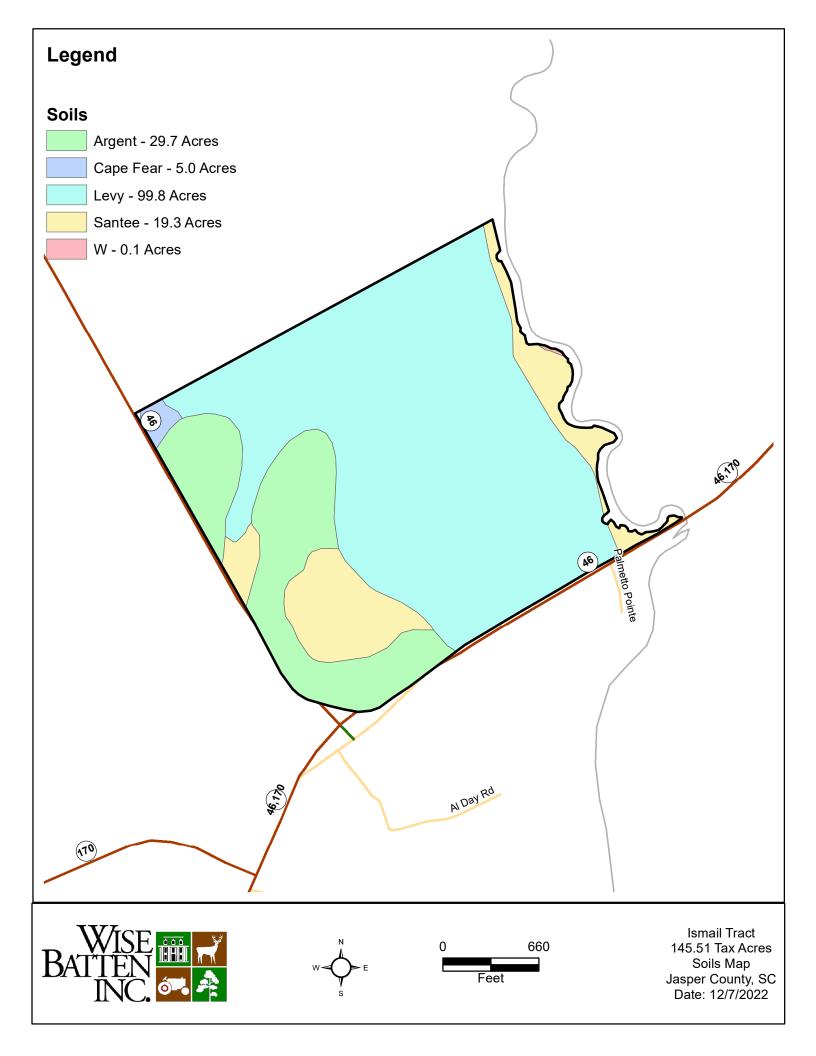

#### **Coleman Plantation Highlights**

- 145.51 (+/-) unencumbered acres in Jasper County, SC
- Over <sup>1</sup>/<sub>2</sub> mile of frontage along the New River
- Restored Historic Plantation home with 7 bedrooms, 6 bathrooms
- Myriad of canals and channels constructed in the 1700-1800's allow for canoe and kayak access into the surrounding waterways and broken rice fields
- Guest cottage with bedrooms, bathrooms, full kitchen, and living space
- The property could comfortably accommodate many guests
- Home office
- Chicken coop and barn
- No conservation easements on this property
- Excellent location for Higher & Better Use potential.
- Less than 15 miles from downtown Savannah, GA, Bluffton and Hardeeville, SC some of the South's fastest growing coastal towns
- Minutes from Palmetto Bluff, May River Preserve, Hampton Lakes, New Riverside, and many other premier housing developments
- Adjacent to the protected property, Maureen Plantation