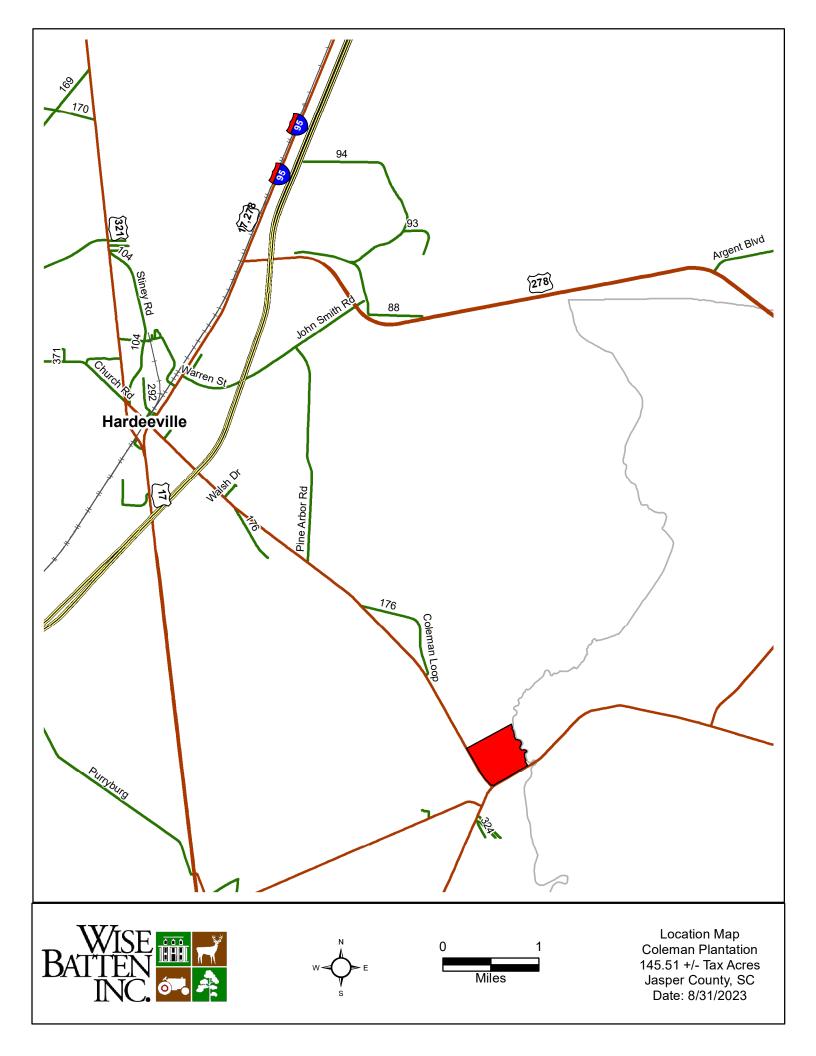

### Hardeeville - Jasper County, SC

Offered at \$3,995,000

#### **Coleman Plantation Highlights**

- 145.51 (+/-) unencumbered acres in Jasper County, SC
- Over <sup>1</sup>/<sub>2</sub> mile of frontage along the New River
- Restored Historic Plantation home with 7 bedrooms, 6 bathrooms
- Myriad of canals and channels constructed in the 1700-1800's allow for canoe and kayak access into the surrounding waterways and broken rice fields
- Guest cottage with bedrooms, bathrooms, full kitchen, and living space
- The property could comfortably accommodate many guests
- Home office
- Chicken coop and barn
- No conservation easements on this property
- Excellent location for Higher & Better Use potential.
- Less than 15 miles from downtown Savannah, GA, Bluffton and Hardeeville, SC some of the South's fastest growing coastal towns
- Minutes from Palmetto Bluff, May River Preserve, Hampton Lakes, New Riverside, and many other premier housing developments
- Adjacent to the protected property, Maureen Plantation