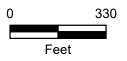

# Garnett Tract

24.4 (+/-) Acres
Hampton County, South Carolina

Priced at \$366,000 (\$15,000/acre)\*

\*Seller to pay for new survey. Final price to be determined by surveyed acres multiplied by \$15,000 per acre.

# **Garnett Tract Property Highlights**

- 24.4 (+/-) acres near Garnett in Hampton County, South Carolina, just north of the Jasper County line
- Complete tree cover with the exception of one small field
- Much of the property will perk
- Electrical service available from highway frontage
- Well and septic required for homesite(s)
- Adjacent lands to the east are protected by a Conservation Easement
- Neighbor to the north and across US Hwy 321 is an 800-acre quail hunting plantation protected by a Conservation Easement
- Neighbor to the south is an automotive junk yard
- 10 minutes south of Estill, SC
- 50 minutes to Bluffton, SC and Savannah, GA

Location Map Garnett Tract 24.4 +/- GIS Acres Hampton County, SC Date: 7/27/2022

Location Map Garnett Tract 24.4 +/- GIS Acres Hampton County, SC Date: 7/27/2022 2021 Aerial Photography

2021 Aerial Photography Garnett Tract 24.4 +/- GIS Acres Hampton County, SC Date: 7/27/2022