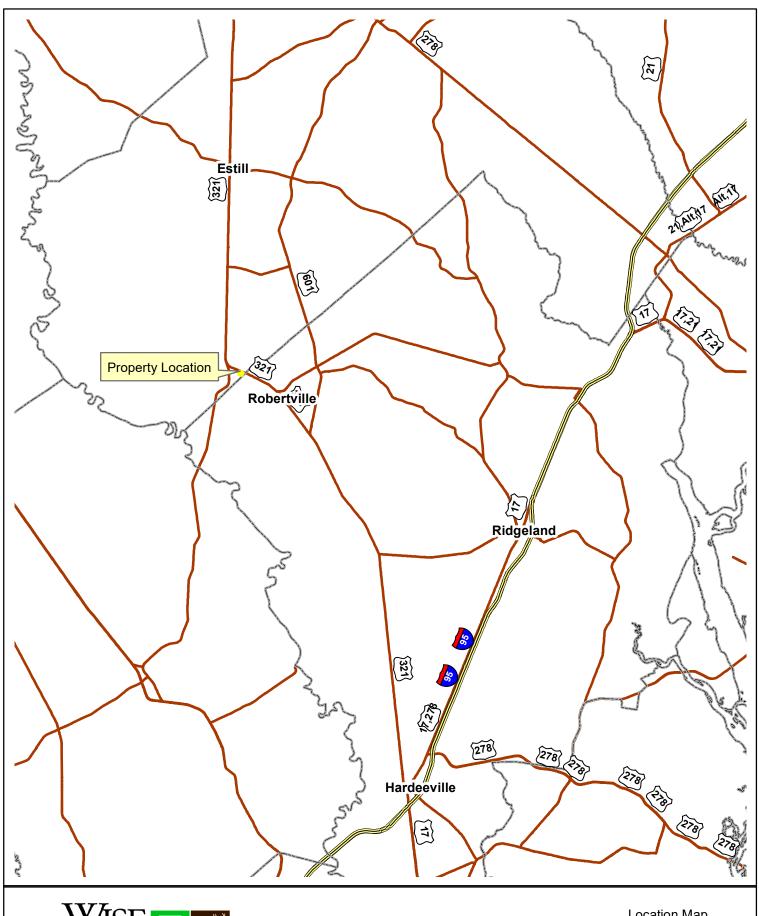

Location Map Garnett Tract 24.4 +/- GIS Acres Hampton County, SC Date: 7/27/2022

Location Map Garnett Tract 24.4 +/- GIS Acres Hampton County, SC Date: 7/27/2022 2021 Aerial Photography

2021 Aerial Photography Garnett Tract 24.4 +/- GIS Acres Hampton County, SC Date: 7/27/2022