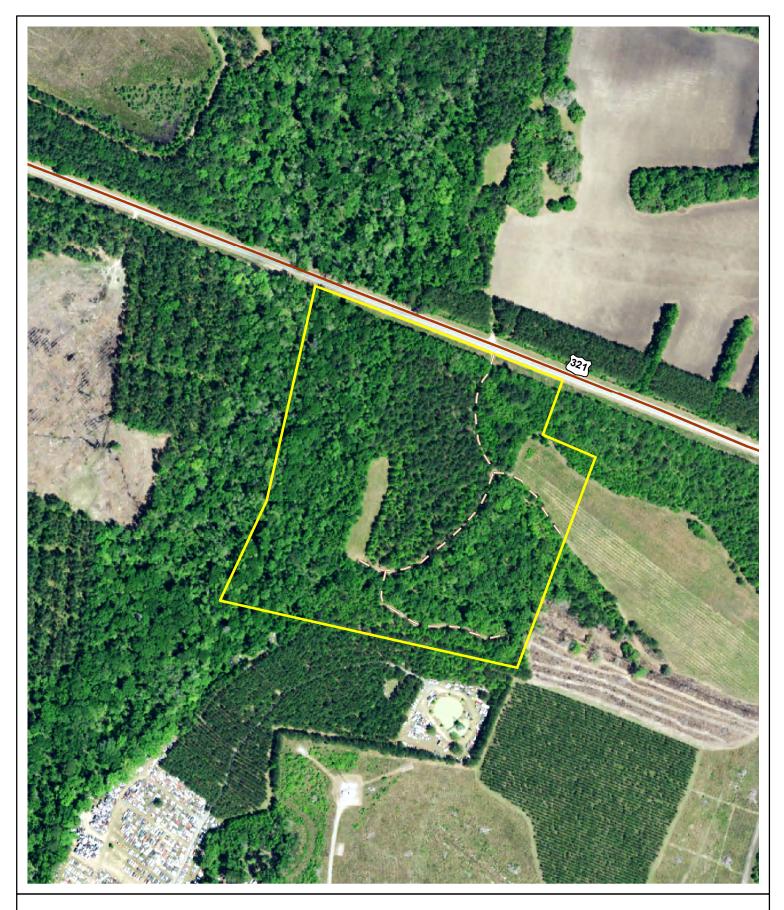

# Garnett Tract

24.4 (+/-) Acres
Hampton County, South Carolina

Priced at \$366,000 (\$15,000/acre)\*

\*Seller to pay for new survey. Final price to be determined by surveyed acres multiplied by \$15,000 per acre.

# **Garnett Tract Property Highlights**

- 24.4 (+/-) acres near Garnett in Hampton County, South Carolina, just north of the Jasper County line
- Complete tree cover with the exception of one small field
- Much of the property will perk
- Electrical service available from highway frontage
- Well and septic required for homesite(s)
- Adjacent lands to the east are protected by a Conservation Easement
- Neighbor to the north and across US Hwy 321 is an 800-acre quail hunting plantation protected by a Conservation Easement
- Neighbor to the south is an automotive junk yard
- 10 minutes south of Estill, SC
- 50 minutes to Bluffton, SC and Savannah, GA

Location Map Garnett Tract 24.4 +/- GIS Acres Hampton County, SC Date: 7/27/2022

Location Map Garnett Tract 24.4 +/- GIS Acres Hampton County, SC Date: 7/27/2022 2021 Aerial Photography

2021 Aerial Photography Garnett Tract 24.4 +/- GIS Acres Hampton County, SC Date: 7/27/2022